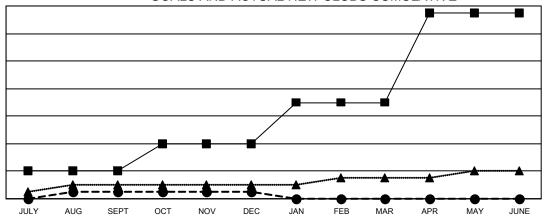

## GOALS AND ACTUAL NEW CLUBS CUMULATIVE

- CURRENT YEAR GOALS FOR NEW CLUBS

- ● - CURRENT YEAR ACTUAL NEW CLUBS

- ▲ - LAST YEAR ACTUAL NEW CLUBS

## GAT MONTHLY MEMBERSHIP PROGRESS REPORT

Multiple District 14

**LOCATION: PENNSYLVANIA** 

Results as of: 12/31/2022

| Clubs                 |               |           |               |  |  |  |  |
|-----------------------|---------------|-----------|---------------|--|--|--|--|
| RESULTS FOR 2022-2023 |               |           |               |  |  |  |  |
| QUARTER               | NEW CLUB GOAL | NEW CLUBS | DROPPED CLUBS |  |  |  |  |
| JULY/AUG/SEPT         | 4             | 1         | 7             |  |  |  |  |
| OCT/NOV/DEC           | 4             | 0         | 9             |  |  |  |  |
| JAN/FEB/MAR           | 6             | 0         | 0             |  |  |  |  |
| APR/MAY/JUNE          | 13            | 0         | 0             |  |  |  |  |