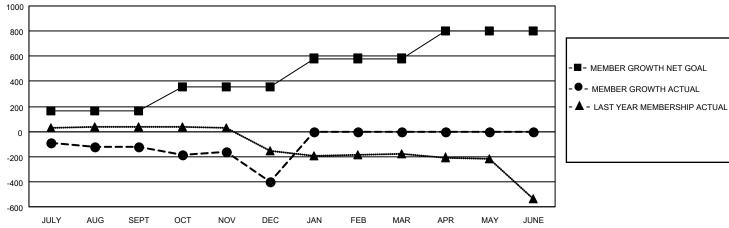

## GOALS AND ACTUAL MEMBERS CUMULATIVE

| DROPPED CLUBS: 16 |     | 227 CLUBS OF 640 ADDED 1 OR<br>MORE NEW MEMBERS | GENDER DISTRIBUTION               |                 |  |
|-------------------|-----|-------------------------------------------------|-----------------------------------|-----------------|--|
|                   |     |                                                 | MALE                              | 11,167 (68.94%) |  |
|                   |     |                                                 | FEMALE                            | 5,028 (31.04%)  |  |
| DROPPED MEMBERS   |     |                                                 | NON BINARY                        | 0 (0.00%)       |  |
| DECEASED          | 186 |                                                 | PREFER NOT TO ANSWER              | 4 (0.02%)       |  |
| CLUB CANCELLED    | 59  |                                                 | TOTAL FAMILY UNIT MEMBERS         | 3,123           |  |
| OTHER             | 683 | CLICK HERE FOR CUMULATIVE                       | TOTAL PAWILT UNIT MEMBERS 3,123   |                 |  |
| TOTAL             | 928 | MEMBERSHIP DATA                                 | FAMILY MEMBERS PAYING HAL<br>DUES | 1,623           |  |

| Members               |  |                    |                         |                                                    |  |  |  |  |  |
|-----------------------|--|--------------------|-------------------------|----------------------------------------------------|--|--|--|--|--|
| RESULTS FOR 2022-2023 |  |                    |                         |                                                    |  |  |  |  |  |
|                       |  | GROWTH NET<br>GOAL | MEMBER GROWTH<br>ACTUAL | DROPPED<br>MEMBERS ACTUAL<br>(including transfers) |  |  |  |  |  |
| JULY/AUG/SEPT         |  | 164                | 323                     | 405                                                |  |  |  |  |  |
| OCT/NOV/DEC           |  | 194                | 290                     | 521                                                |  |  |  |  |  |
| JAN/FEB/MAR           |  | 224                | 0                       | 0                                                  |  |  |  |  |  |
| APR/MAY/JUNE          |  | 219                | 0                       | 0                                                  |  |  |  |  |  |